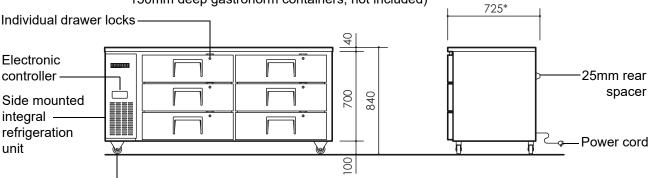

## specifications centau **BC180-CS** from SKOPE Centaur Six Drawer Under Counter Chiller CABINET DIMENSIONS Type: BC180-CS-6RROS-E External Internal Height: 840mm 610mm 1800 Width: 1800mm 1450mm 25 പ് Depth: 725mm\* 530mm Heavy duty 1.3m<sup>2</sup> Floor area: stainless steel \* Depth of 725mm includes 25mm rear spacer worktop -200 292 Removable swing service door 1/1 567 1/11/1 1/1 Refrigerated stainless steel drawers (suitable for 150mm deep gastronorm containers, not included)

Swivel castors (front locking) or four adjustable legs (100-160mm)

## Copyright © 2012 SKOPE Industries Limited

| CABINET SPECIFICATIONS       |                                                                    |
|------------------------------|--------------------------------------------------------------------|
| Refrigeration system:        | Side mounted, integral refrigeration system                        |
| Electronic controller:       | CAREL 'easy' electronic controller                                 |
| Refrigerant:                 | R134a / 290g                                                       |
| Nominal compressor capacity: | 315 Watts                                                          |
| Cabinet internal volume:     | 469 litres                                                         |
| Climatic Class:              | 5                                                                  |
| Operating temperature:       | +1°C to +4°C up to 38°C ambient                                    |
| Electrical:                  | 230-240 Volts a.c. 50 Hz, Chiller: 2.38 Amps                       |
| Internal lighting:           | n.a.                                                               |
| Power cord:                  | 2m flexible power cord with 3-pin plug                             |
| Drawers:                     | Six refrigerated stainless steel drawers with individual key locks |
| Weight:                      | 168 kg                                                             |