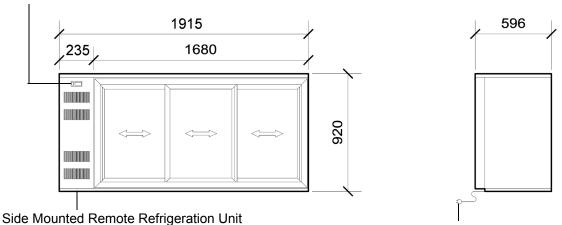

## SKOPE Backbar

**Electronic Controller** 

3 Sliding Door Remote Chiller (RB2003V)

| CABINET DIMENSIONS |                    |          |
|--------------------|--------------------|----------|
|                    | External           | Internal |
| Height:            | 920mm*             | 758mm    |
| Width:             | 1915mm             | 1580mm   |
| Depth:             | 596mm              | 530mm    |
| Floor area:        | 1.14m <sup>2</sup> |          |

\* Height excludes castors, legs or optional worktop.

Power Cord with 3-Pin Plug

Copyright © 2008 SKOPE Industries Limited

| CABINET SPECIFICATIONS      |                                                                               |  |
|-----------------------------|-------------------------------------------------------------------------------|--|
| Refrigeration system:       | Electronic controlled, side mounted, remote refrigeration unit                |  |
| Refrigerant:                | Thermostatic expansion valve fitted as standard to suit R134a or R404A        |  |
| Pipe connection size:       | Liquid line: 1/4". Suction line: 3/8"                                         |  |
| Remote refrigeration duty:  | 638 Watts                                                                     |  |
| Cabinet internal volume:    | 580 litres                                                                    |  |
| Insulation:                 | 50mm thick, high density cyclo-isopentane polyurethane foam                   |  |
| Cabinet temperature range:  | +1°C to +4°C up to 32°C ambient                                               |  |
| Drainage:                   | Evaporator drain fitted inside service compartment (requires plumbing)        |  |
| Electrical:                 | 230-240 Volts a.c. 50 Hz, 1.5 Amps                                            |  |
| Internal lighting:          | 1 x 24W T8 Frosted LED Tube (Ø26 x 1500mm, 5500K) - Switched                  |  |
| Internal door opening size: | 3 door openings: 720mm high x 470mm wide                                      |  |
| Doors:                      | Self-closing, double glazed toughened single Low-E safety glass sliding doors |  |
| Worktop (optional):         | Optional 25mm stainless steel worktop                                         |  |
| Shelves:                    | Two adjustable shelves per door: 495/555mm wide x 440mm deep                  |  |
| Weight:                     | 160 kg                                                                        |  |