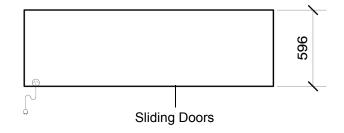

## SKOPE Backbar

**Electronic Controller** 

3 Sliding Door Remote Chiller (RB2003V)

| CABINET DIMENSIONS |                    |          |
|--------------------|--------------------|----------|
|                    | External           | Internal |
| Height:            | 920mm*             | 758mm    |
| Width:             | 1915mm             | 1580mm   |
| Depth:             | 596mm              | 530mm    |
| Floor area:        | 1.14m <sup>2</sup> |          |