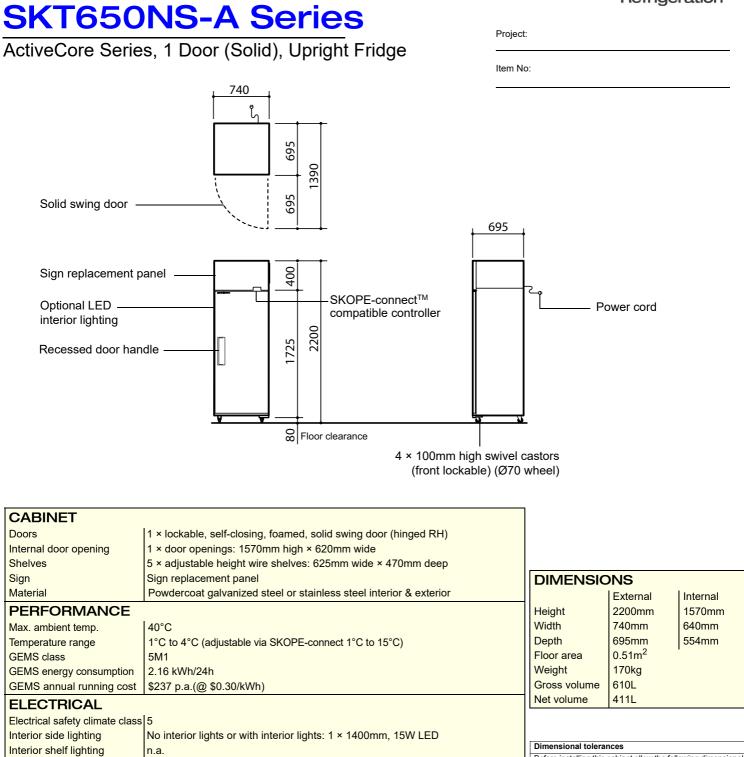

| Interior shelf lighting   | n.a.                                                                         | Before installing this cabinet allow the following dimensional tolerances: |                             |                  |
|---------------------------|------------------------------------------------------------------------------|----------------------------------------------------------------------------|-----------------------------|------------------|
| Sign lighting             | n.a.                                                                         |                                                                            |                             |                  |
| Power cord                | Supplied with 2.3m, 10 Amp plug and lead                                     | Linear dimensions                                                          | Overall cabinet dimensions  |                  |
| Power supply              | 220-240 Volts a.c. 50 Hz, single phase supply                                | Less than 1 metre                                                          | ±5mm<br>-5mm to +10mm       |                  |
| Current draw              | 2.9 Amps (includes unit 2.6 Amps)                                            | More than 1 metre                                                          |                             |                  |
|                           |                                                                              |                                                                            | Length of multiple cabinets |                  |
| REFRIGERATION             |                                                                              |                                                                            | At each joint               | At each end wall |
| Controller                | SCS Connect (SKOPE-connect <sup>™</sup> compatible)                          | Less than 1 metre                                                          | ±5mm                        | +15mm            |
| Connectivity interface    | Bluetooth                                                                    | More than 1 metre                                                          | -5mm to +10mm               | +15mm            |
| Refrigeration system      | Top mounted, integral, removable ActiveCore refrigeration unit (UTHCNI-0010) | Ventilation requirements                                                   |                             |                  |
| Refrigerant               | R290 / 99g (natural refrigerant)                                             | Тор                                                                        | 300mm                       |                  |
| Nominal capacity          | 740 Watts                                                                    | Sides                                                                      | Not required                |                  |
| Heat rejection (Avg/peak) | 90 Watts/110 Watts                                                           | Back                                                                       | Not required                |                  |
| Drainage                  | No plumbing required                                                         | Bottom                                                                     | Not required                |                  |